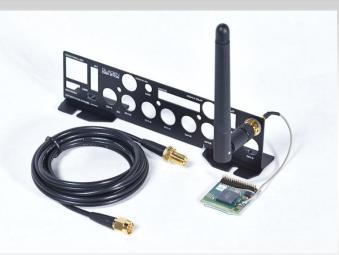

## AMAS (Advanced Multi Audio Streaming) Module

- SP-Dif <u>Multi</u> Board is required
- It supports A2DP in the high-resolution EDR specification by any source like mobiles/pads/tabs with iOS/Android or....
- Data transfer also of <u>un</u>compressed files and directly into the digital section of the DSP, so the best possible signal flow for absolute High-End Sound
- > 3 simultaneous connections (control/handsfree-set/audio), but only one audio source
- Bit rate up to 2.1 Mbit/sec
- Supported codes: SBC, MP3, AAC, Flac, Loss-Less, Wave
- > Including an antenna extension cable if the 6to8 location is e.g. in a closed trunk