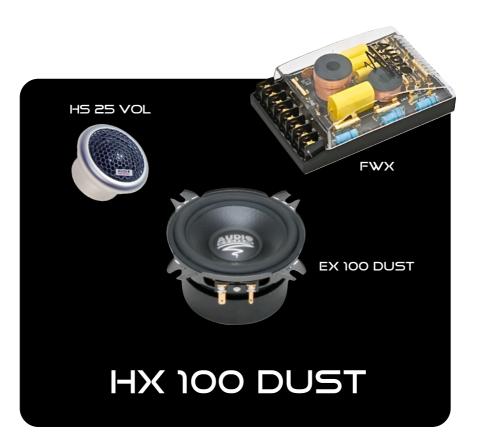

## Excerpts from autohifi test report:

The midwoofer shows its thick magnet rightfully, because it pushes levels absolute fully.

The AUDIO SYSTEM looks ....very noble... and features a flanged on volume.

The AUDIO SYSTEM crossover extends seven high-pass filters, eightfold adjustable tweeter levels and three different slops in the low-pass circuit.

The AUDIO SYSTEM obtained the highest maximum bass level... is on the average 4 to 5 dB more loud than the remaining test candidates.

From timing harmonized the mid and the high range however well.